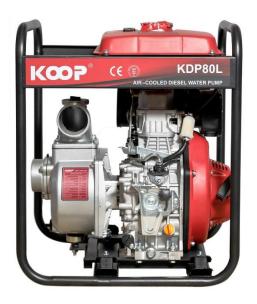

| Model                                 | KDP 80 L                                   |
|---------------------------------------|--------------------------------------------|
| Suction / Discharge Port Diameter[mm] | 3"                                         |
| Discharger Capacity[Lit/min]          | 1000                                       |
| Total Head[M]                         | 19                                         |
| Self-priming Time[s/4m]               | 120                                        |
| Max Suction Head[M]                   | 7.0                                        |
| Fuel Tank Capacity[L]                 | 12.5                                       |
| Engine Type                           | KD178F                                     |
| Rated Power [KW(HP)]                  | 4.0 (5.4)                                  |
| Starting System                       | Recoil starter                             |
| Engine Type                           | 1-Cylinder ,4-Stroke ,Air-cooled, Vertical |
| Rated Rotation Speed[rpm]             | 3000                                       |
| Fuel Consumption [Lit/H]              | 1.1                                        |
| Overall Dimension [mm](L*W*H)         | 550 * 455 * 680                            |
| N.W [Kg]                              | 49                                         |