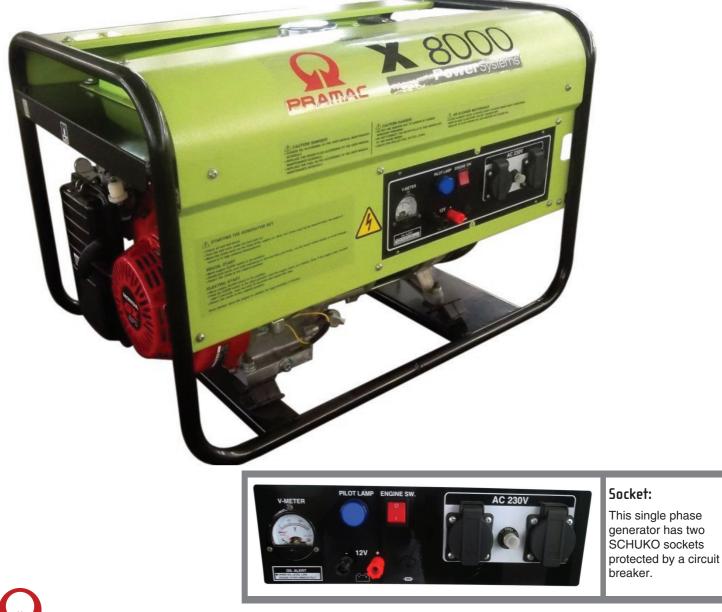

## Motorization:

Honda GX390 professional engine. Consumption of 2 liters per hour, manual start, tank of 25 liters. This engine has an autonomy of 13 hours at 75% of load.

## AVR:

Automatic Voltage Regulation which allow to remove the risk to damage high technology devices.

## RAMAC

|                               | X 8000                                                                                                               |
|-------------------------------|----------------------------------------------------------------------------------------------------------------------|
|                               |                                                                                                                      |
| <u>с 9/с 2</u>                | kW/kVA                                                                                                               |
|                               | kw/kva                                                                                                               |
| د,د (+,د                      |                                                                                                                      |
| 230                           | Volt                                                                                                                 |
|                               | Hz                                                                                                                   |
|                               | COS                                                                                                                  |
| ۷,۵                           | LUS                                                                                                                  |
| Honda                         |                                                                                                                      |
|                               |                                                                                                                      |
|                               |                                                                                                                      |
|                               | ٢٢                                                                                                                   |
|                               | rpm                                                                                                                  |
|                               |                                                                                                                      |
|                               |                                                                                                                      |
|                               |                                                                                                                      |
|                               |                                                                                                                      |
| 2                             | L/H                                                                                                                  |
| 25                            | L                                                                                                                    |
| 13                            | Н                                                                                                                    |
|                               |                                                                                                                      |
| -                             | dB(a)                                                                                                                |
| -                             | dB(a)                                                                                                                |
|                               |                                                                                                                      |
| 811                           | mm                                                                                                                   |
| 557                           | mm                                                                                                                   |
| 543                           | mm                                                                                                                   |
| 93 or 81 (Electric or Recoil) | Kg                                                                                                                   |
|                               |                                                                                                                      |
| 2 X SCHUKO 230V               |                                                                                                                      |
|                               |                                                                                                                      |
| IP 23                         |                                                                                                                      |
| IP 54                         |                                                                                                                      |
| YES                           |                                                                                                                      |
| YES                           |                                                                                                                      |
|                               | 25<br>13<br>-<br>-<br>811<br>557<br>543<br>93 or 81 (Electric or Recoil)<br>2 X SCHUKO 230V<br>IP 23<br>IP 54<br>YES |